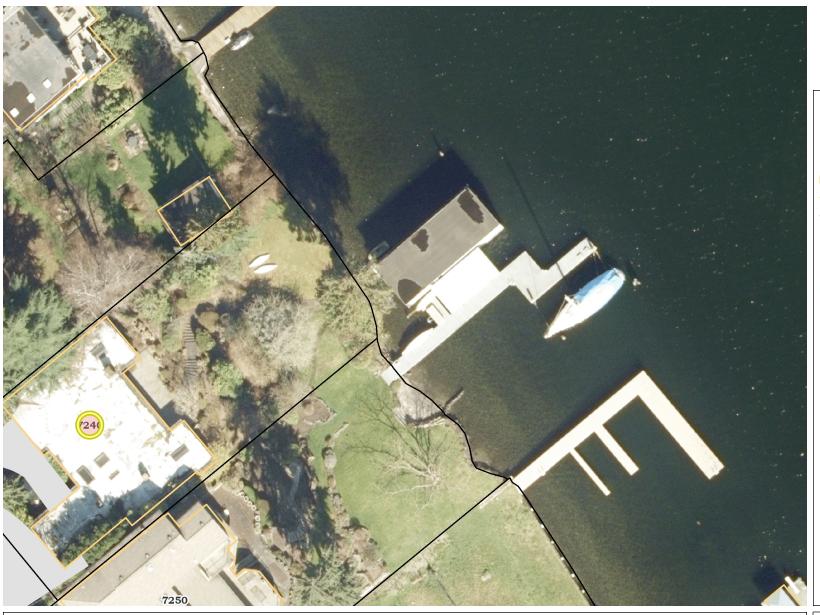

## **City of Mercer Island**

## Legend

Streets & Utilities Projects

Address

Parcels

Buildings

Major Roads

Street Centerline

Paved Road

Paved Driveway

Paved Parking Area

Parks

March 2017

Red: Band\_1

Green: Band\_2
Blue: Band 3

0 40 80 Feet

© City of Mercer Island

1 inch = 80 feet

Map Printed: January 20, 2021

Disclaimer: These maps were developed by the City of Mercer Island and are intended to be a general purpose digital reference tool. These maps are not an accepted legal instrument for describing, establishing, recording or maintaining descriptions for property concerns or boundaries. The City makes no representation or warranty with respect to the accuracy or currency of these data sets, especially in regard to labeling of surveyed dimensions, or agreement with official sources such as records of survey, or mapped locations of features.

Notes

2017 AI